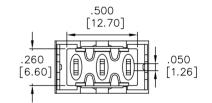

## SPECIFICATIONS:

ELECTRICAL LIFE: 50,000 make-and-break cycles at full load. CONTACT RESISTANCE:  $10m\Omega$  max. inital @ 2-4VDC. 100mA for both silver and gold plated contacts. INSULATION RESISTANCE:  $1,000M\Omega$  min. DIELECTRIC STRENGTHS: 1,500V RMS @ sea level. OPERATING TEMPERATURE:- $30^{\circ}$ C to + $85^{\circ}$ C.

## MATERIALS:

CASE: Diallyl phthalate(DAP)(UL 94V-0). ROCKERS: Nylon 6/6. BUSHING: Zinc, nickel plated. HOUSING: Stainless steel. FRONT/REAR MOUNTING: Stainless steel. SWITCH SUPPORT: Brass, tin plated. TERMINAL SEAL: Epoxy.

## Art. Nr. RND 210-00503