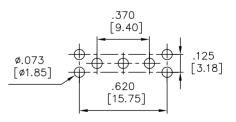

## SPECIFICATIONS:

ELECTRICAL LIFE: 50,000 make-and-break cycles at full load. CONTACT RESISTANCE:  $10m\Omega$  max. inital @ 2-4VDC. 100mA for both silver and gold plated contacts. INSULATION RESISTANCE:  $1,000M\Omega$  min. DIELECTRIC STRENGTHS: 1,500V RMS @ sea level. OPERATING TEMPERATURE:- $30^{\circ}$ C to + $85^{\circ}$ C.

## MATERIALS:

CASE: Diallyl phthalate(DAP)(UL 94V-0). ROCKERS: Nylon 6/6. BUSHING: Zinc, nickel plated. HOUSING: Stainless steel. FRONT/REAR MOUNTING: Stainless steel. SWITCH SUPPORT: Brass, tin plated. TERMINAL SEAL: Epoxy.

## Art. Nr. RND 210-00503