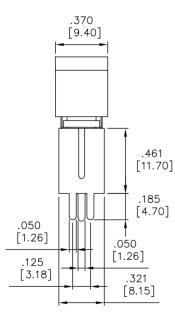

## SPECIFICATIONS:

ELECTRICAL LIFE: 50,000 make-and-break cycles at full load. CONTACT RESISTANCE:  $10m\Omega$  max. inital @ 2-4VDC. 100mA for both silver and gold plated contacts. INSULATION RESISTANCE:  $1,000M\Omega$  min. DIELECTRIC STRENGTHS: 1,500V RMS @ sea level. OPERATING TEMPERATURE:- $30^{\circ}$ C to + $85^{\circ}$ C.

## MATERIALS:

CASE: Diallyl phthalate(DAP)(UL 94V-0). ROCKERS: Nylon 6/6. BUSHING: Zinc, nickel plated. HOUSING: Stainless steel. FRONT/REAR MOUNTING: Stainless steel. SWITCH SUPPORT: Brass, tin plated. TERMINAL SEAL: Epoxy.

## Art. Nr. RND 210-00503