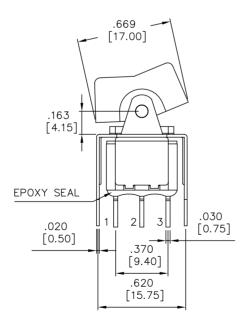

## SPECIFICATIONS:

ELECTRICAL LIFE: 50,000 make-and-break cycles at full load. CONTACT RESISTANCE:  $10m\Omega$  max. inital @ 2-4VDC. 100mA for both silver and gold plated contacts. INSULATION RESISTANCE:  $1,000M\Omega$  min. DIELECTRIC STRENGTHS: 1,500V RMS @ sea level. OPERATING TEMPERATURE:- $30^{\circ}$ C to + $85^{\circ}$ C.

## MATERIALS:

CASE: Diallyl phthalate(DAP)(UL 94V-0). ROCKERS: Nylon 6/6. BUSHING: Zinc, nickel plated. HOUSING: Stainless steel. FRONT/REAR MOUNTING: Stainless steel. SWITCH SUPPORT: Brass, tin plated. TERMINAL SEAL: Epoxy.

## Art. Nr. RND 210-00503